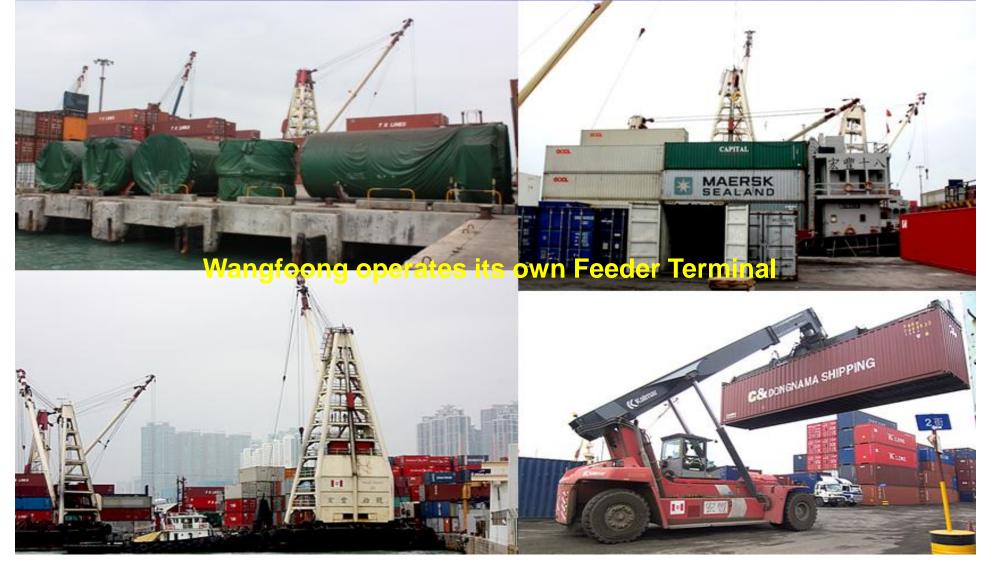

#### Feeder Port Operations

In Hong Kong, the Group has its own Feeder Port Operations

#### Project transport under our barge operations

The Company operates its own fleet of modern Tugs and Barges available for long / short term chartering fro regular or project shipments either in Hong Kong and Southern China.