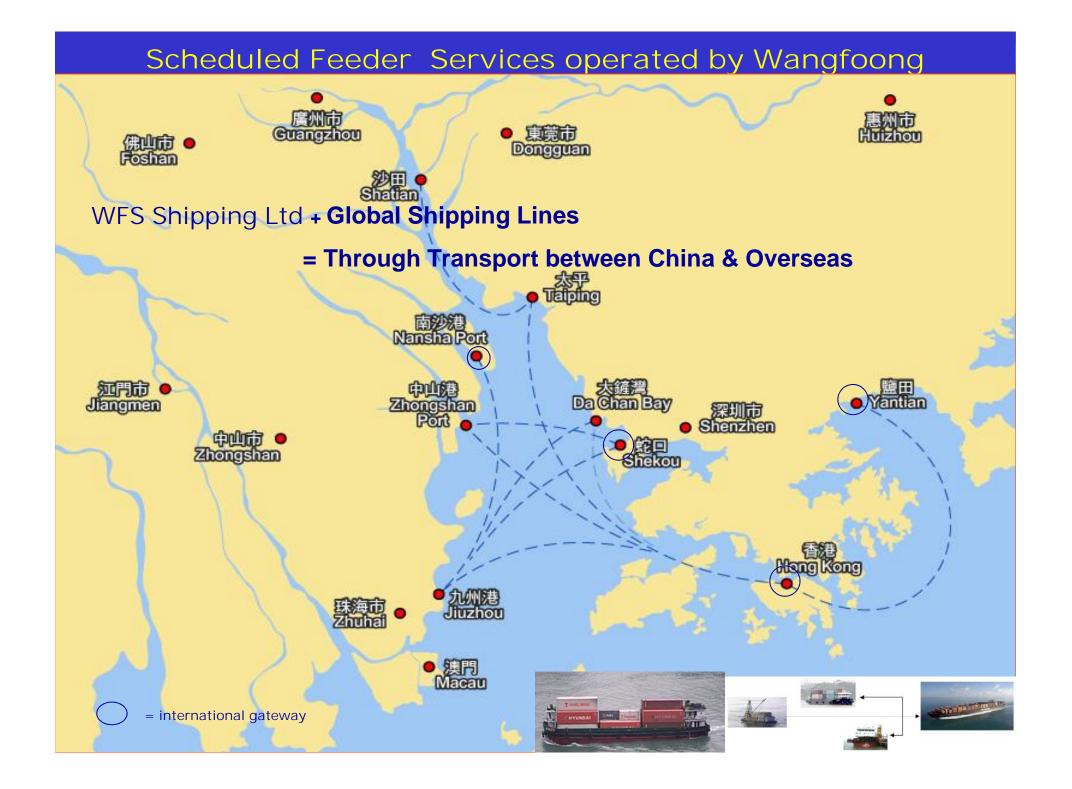

#### Feeder Services

The Company as agent of Wangfoong Shipping Ltd which operates its own daily container feeder services between HKG and ports in the Pearl River Delta of China.

Being a member of South China Shuttle Barge Association, the Company acts as container feeder operator for some shipping lines & forwarders for moving transshipment cargoes to/from Southern China via Hong Kong