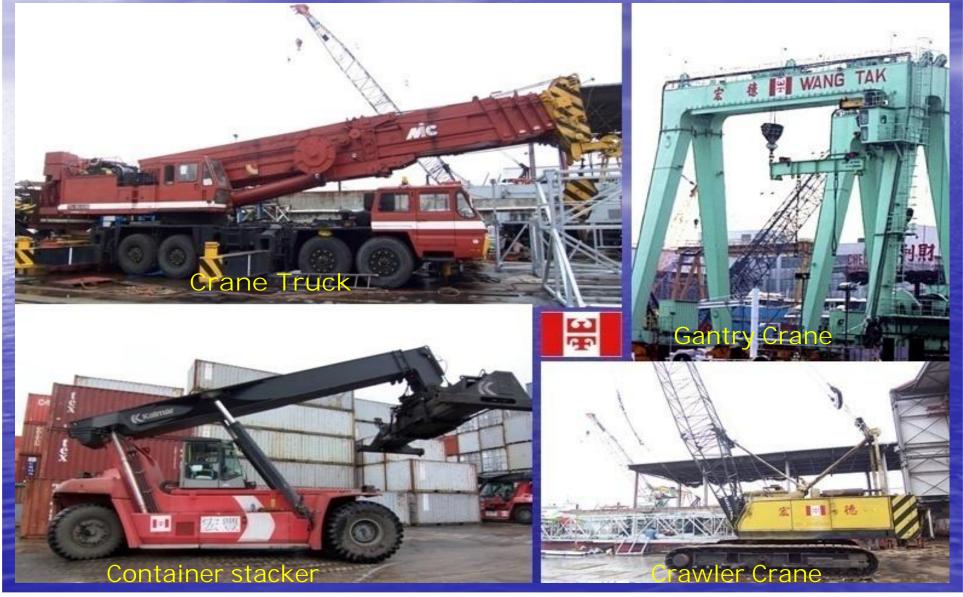

#### Group's owned Equipments

Other than barges and floating cranes, our Group also equips with hydraulic truck crane & crawler crane for heavy lifting project purpose.