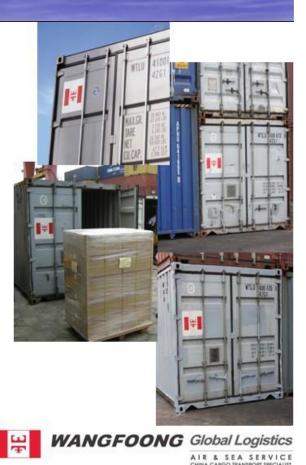

#### Company's own Container Stock

WANGFOONG Global Logistics

Own stocks of container

Other than 20/40' GP containers under its own brand, WANGFOONG also provide special equipments (20'/40' FR, OT) to customers for export under the co-operations with SARJAK Container Lines, a supplier/NVOCC for special equipments