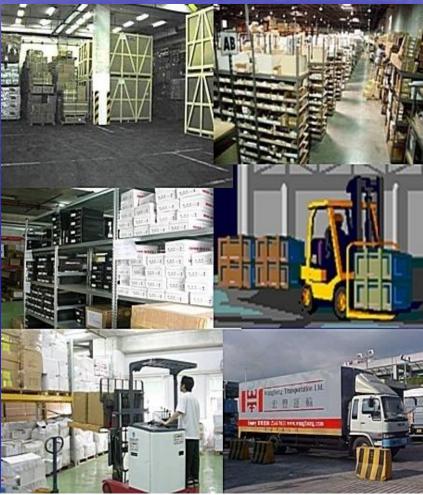

#### Wangfoong Logistics Center

Wangfoong Logistics Center located in Tsuen Wan , Hong Kong SAR

- 7-Day Operation weekly
- Gross area of 16,000 sq.ft
- High industrial ceiling of 17 feet
- Equipped with CCTV Video System
- 24-hour guard patrol
- Automatic sprinkler system & fireproof shutters.
  - Security alarm system linked to police station.

#### **Major Merits**

Operated by staff expertise in warehousing/SCM Computerized traffic control Proximity to port and major transport network