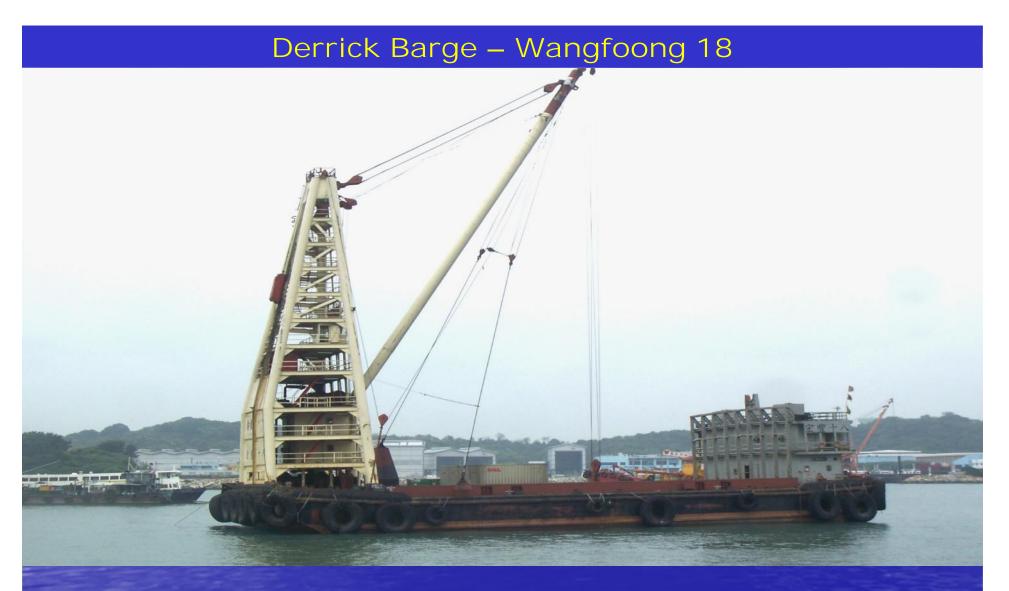

#### Derrick Barges of Wangfoong Transportation Ltd

Wangfoong 18 with its lifting capacity up to 80/100 tons and cargo hold dimensions are at 34 m x 17.2 m x 7.5 m

It can be used for local and cross-border transport.