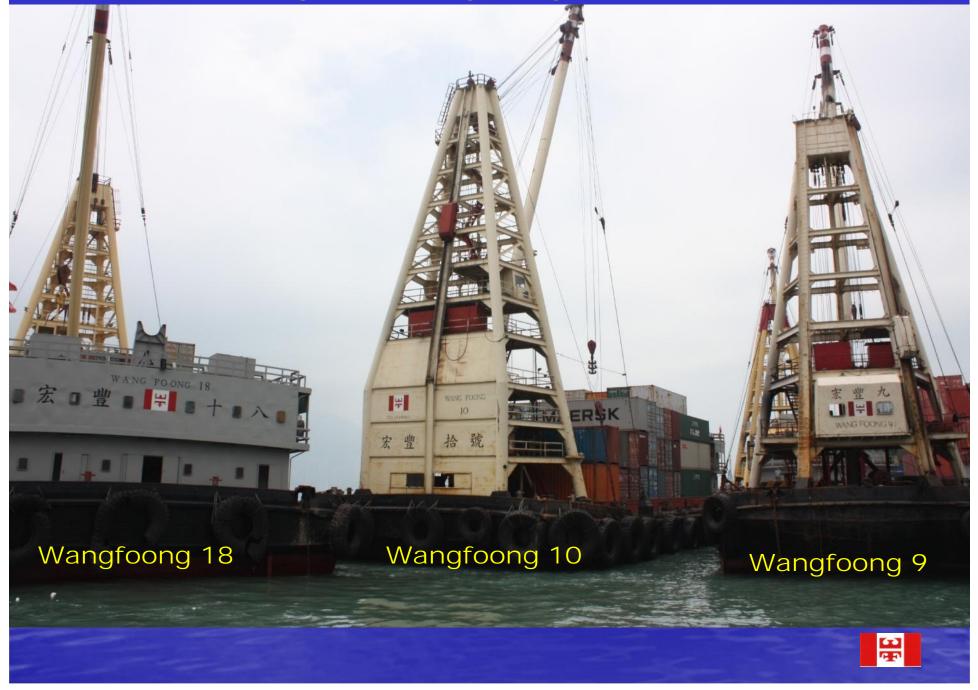

#### Derrick Barges of Wangfoong Transportation Ltd

Wangfoong 18 with its lifting capacity up to 80/100 tons and cargo hold dimensions are at 34 m x 17.2 m x 7.5 m

It can be used for local and cross-border transport.