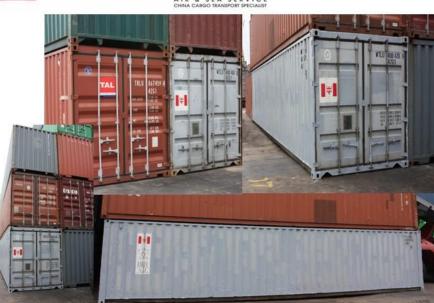

#### Company's own Container Stock

WANGFOONG Global Logistics

Own stocks of container

Other than 20/40' GP containers under its own brand, WANGFOONG also provide special equipments (20'/40' FR, OT) to customers for export under the co-operations with SARJAK Container Lines, a supplier/NVOCC for special equipments