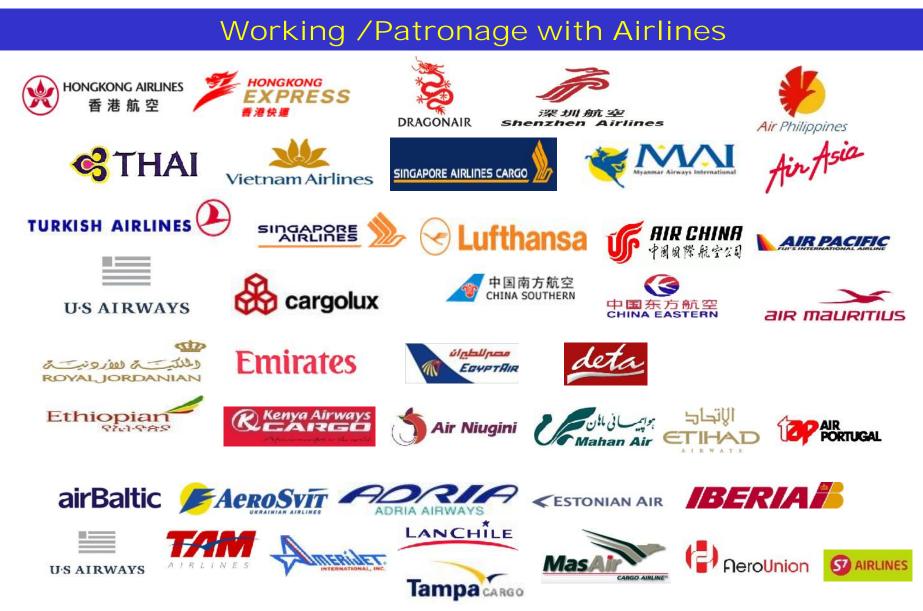

We offer daily first-leg consolidation box from China to Hong Kong for local agents for their transshipment to overseas

Other than patronage, Wangfoong also acts as cargo booking agents (CSA) for more than 20 on-line/off-line airlines in Hong Kong & South China