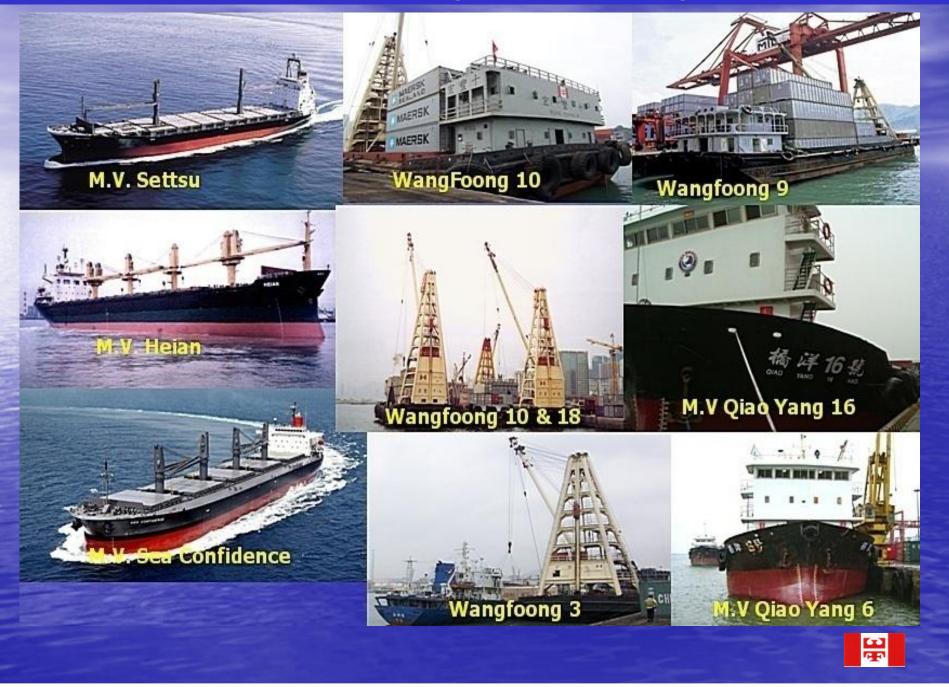

### Fleet of Vessels operated & managed by Wangfoong

| Name of Vessel         | Type of Vessel         | Capacity (TEU) |
|------------------------|------------------------|----------------|
| Wangfoong 3            | Derrick Barge          | 150 T          |
| Wangfoong 10           |                        | 228 T          |
| Wangfoong 18           |                        | 228 T          |
| Wang Tak 3             | Flat Barge             |                |
| M.V. Qiao Yang 1       | Container Motor Vessel | 120 T          |
| M.V. Olao Yang 2       |                        | 120 T          |
| M.V. Qiao Yang 6       |                        | 150 T          |
| M.V. Qiao Yang 16      |                        | 150 T          |
| M.V. Olao Yang 19      |                        | 205 T          |
| M.V. Hui Hai Long 03   |                        | 120 T          |
| M.V. Hui Hong 803      |                        | 96 T           |
| M.V. Zhong Sheng Hai 9 |                        | 120 T          |
| M.V. Hui Wan 301       |                        | 150 T          |
| M.V. Response          | Tug Boat               |                |

#### Fleet of Vessels and barges under Wang Tak Group