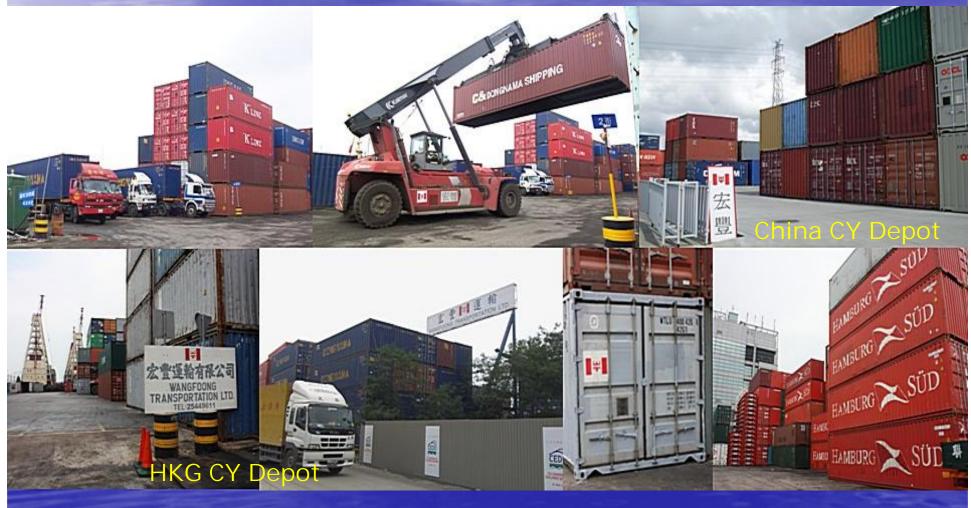

#### Feeder Port & CY Depot Services

The Company operates its own feeder port operations as well as off-dock container depots for shipping lines in Hong Kong and South China.

Wangfoong CY Depots

#### Company's own Container Stock

WANGFOONG Global Logistics

Own stocks of container

Other than 20/40' GP containers under its own brand, WANGFOONG also provide special equipments (20'/40' FR, OT) to customers for export under the co-operations with SARJAK Container Lines, a supplier/NVOCC for special equipments