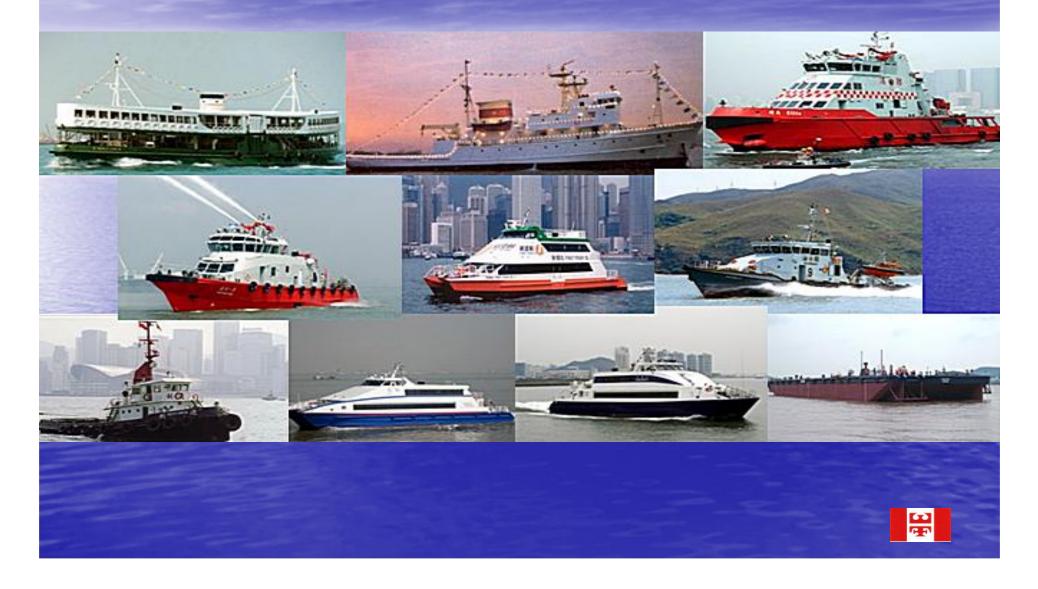

### Fleet of Vessels operated & managed by Wangfoong

| Name of Vessel         | Type of Vessel         | Capacity (TEU) |
|------------------------|------------------------|----------------|
| Wangfoong 3            | Derrick Barge          | 150 T          |
| Wangfoong 10           |                        | 228 T          |
| Wangfoong 18           |                        | 228 T          |
| Wang Tak 3             | Flat Barge             |                |
| M.V. Qiao Yang 1       | Container Motor Vessel | 120 T          |
| M.V. Olao Yang 2       |                        | 120 T          |
| M.V. Qiao Yang 6       |                        | 150 T          |
| M.V. Qiao Yang 16      |                        | 150 T          |
| M.V. Olao Yang 19      |                        | 205 T          |
| M.V. Hui Hai Long 03   |                        | 120 T          |
| M.V. Hui Hong 803      |                        | 96 T           |
| M.V. Zhong Sheng Hai 9 |                        | 120 T          |
| M.V. Hui Wan 301       |                        | 150 T          |
| M.V. Response          | Tug Boat               |                |

#### Fleet of Vessels and barges under Wang Tak Group